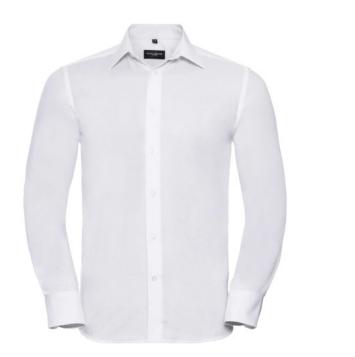

## RUSSELL MEN'S ECARE TAIL OXFORD LONG SLEEVE SHIRT

## **Specification**

RUSSELL Men's Long Sleeve Shirt EASY CARE OXFORD.Ideal choice for corporate wear because everyone looks good.Classical collar with or without buttons, two buttons on cuff.70% Cotton / 30% Oxford polyester, 130/135 g / m2.Wash at 40 degrees.EASY CARE - dries quickly, easy to iron